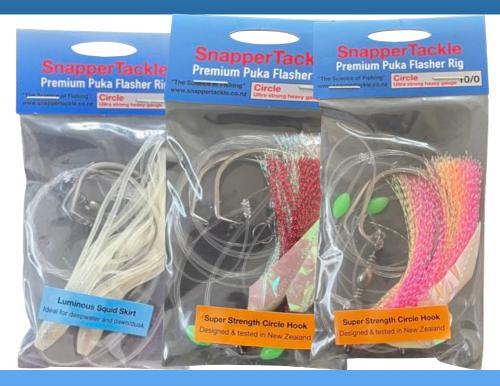

#### **SnapperTackle®** Heavy Duty

#### Flasher/Puka Rigs

Locally designed and tested.

Extra heavy gauge Circle hooks featuring a premium anti-rust coating.

Flasher Rig variant available in two popular colours: Orange/Pink and Red/Blue. Fully luminous squid skirts on the Puka rig variant. Tied with high quality 200lb abrasion resistant monofilament trace and rigged with lumo beads.

Heavy duty brass alloy swivels.

#### 10/0 Flasher Rig

- 200lb tough trace
- ▶ Two 10/0 heavy gauge Circle hooks with premium antirust coating
- 2x lumo beads
- Brass alloy swivel
- Ideal for Hapuka/Groper, Bluenose, and XOS Snapper
- ▶ RRP \$7.85

#### 10/0 Puka Rig with Lumo Squid Skirts

- 200lb tough trace
- ▶ Two 10/0 heavy gauge Circle hooks with premium antirust coating
- > 2x lumo beads
- Brass alloy swivel
- Ideal for Hapuka/Groper, Bluenose, and XOS Snapper
- Lumo Squid Skirts (no flasher material)
- ▶ RRP \$9.99