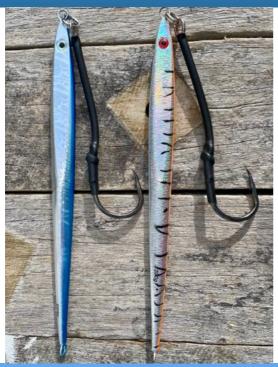

### **SnapperTackle®** Knife Jigs

High quality holographic finish. Centre weighted for optimum action on the drop. Rigged with high quality assist hooks. Very effective on Kingfish.

- 3D eyes
- 200g and 300g weight variants
- Holographic finish
- Centre weighted
- Available in Orange, Blue, or Pink (not pictured)
- Pre-rigged with quality heavy duty assist rigs

Pink and 350g available September!