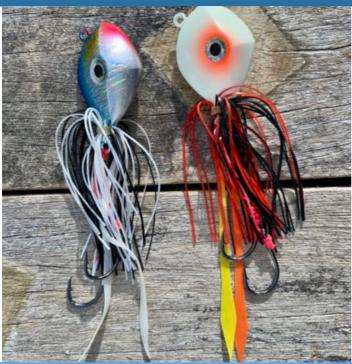

#### **SnapperTackle®** Octopus Slow Jigs

Unique design - one of its kind on the NZ market. Super high quality polymer skirt, stretches up to 3.5x and highly durable. Glitter speckles in the skirt and head. Thick longlasting paint job. Rigged with two heavy gauge assist hooks.

- Natural look and feel, 3D eyes
- 150g, and 350g weights
- Two heavy gauge assist hooks
- Three colours available: Natural Squid,
  White, and Hot Pink.
- Outstanding quality and one of its kind design.

350g available September!