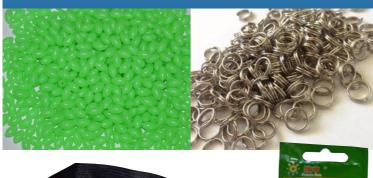

#### Terminal Tackle and Accessories

**Lumo beads**: Soft beads (10\*8, and 6.4\*8.3mm), Hard beads (10\*7, and 5\*8mm). Sold in packs of 50 beads or bulk.

**10mm Stainless steel split rings:** Available in a 50 pack or bulk.