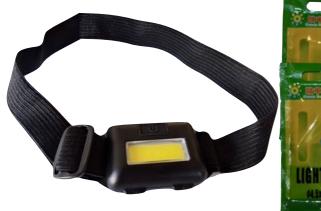

**Glow sticks:** Standard and clip-on variants. Available to purchase loose or in a display box of 50 packets.

**Mini LED headlamps:** 100 Lumen COB LED. Powered by 3x AAA batteries (available with or without). 360° water resistance. Packed in a printed box. Ideal for countertop display and fantastic price point (RRP) of \$5.99!