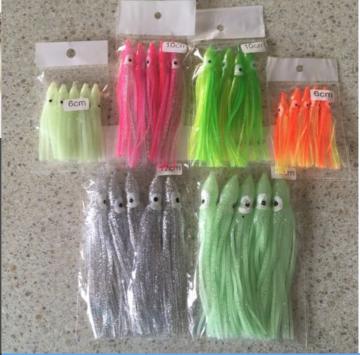

### **SnapperTackle®** Squid Skirts

Very popular and competitively priced. All skirts feature luminous eyes and the "lumo" colour option is fully luminous.

Made from durable long lasting PVC. No oily residue.

- Available in 6cm, 10cm, and 12cm
- ▶ Five skirts per packet
- Range of colours (not available in all sizes)
- ▶ RRP: 6cm \$4.50, 10cm \$5.49, 12cm \$6.49