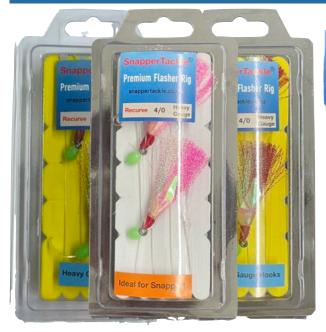

### **SnapperTackle®** Flasher Rigs

A staple in every tackle box our Flasher Rigs are sure to please thanks to their all-round outstanding quality. Available in 2 hook Recurve and 3 hook Suicide variants.

Extra heavy gauge hooks featuring a premium anti-rust coating.

Available in a range of popular and effective colours, hook sizes, and hook styles. Tied with high quality 80lb abrasion resistant monofilament trace and rigged with soft lumo beads.

#### Recurve Two hook variant - 4/0, 5/0, 6/0

- ▶ 80lb tough trace
- ► **Two** 4/0, 5/0, or 6/0 heavy gauge Recurve hooks with premium antirust coating
- 2x soft lumo beads
- Attractive packaging
- Colours: Red/Blue, Orange/Pink, Green
- RRP \$6.85

#### Suicide Three hook variant - 6/0

- ▶ 80lb tough trace
- ▶ **Three** 6/0 heavy gauge Suicide hooks with premium antirust coating
- > 2x soft lumo beads
- Attractive packaging
- Brass alloy swivel
- Colours: Red/Blue, Orange/Pink
- ▶ RRP \$7.85