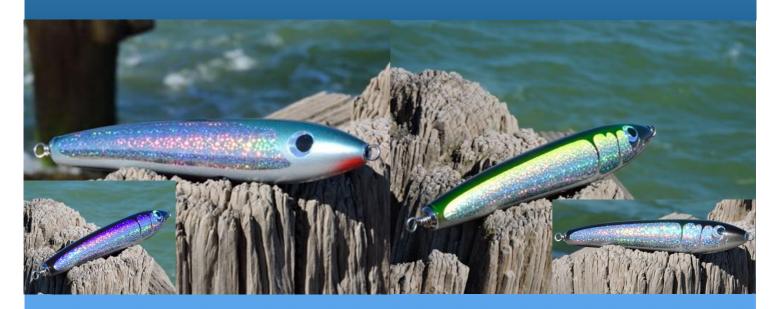

### SnapperTackle® 200mm Balsawood Stickbait

Our 200mm Balsawood Stickbaits are the perfect entry-level topwater lure that'll get you hooked up without breaking the bank!

Internal 200lb stainless steel through wire.

Handmade from sustainably sourced Balsawood.

Available in a range of 4 attractive colours, there's one to suit every situation!

**Pricing:** 

RRP: \$49.99