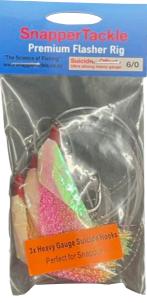

#### Flasher/Puka Rigs

Locally designed and tested.

Extra heavy gauge Circle hooks featuring a premium anti-rust coating.

Flasher Rig variant available in two popular colours: Orange/Pink and Red/Blue. Fully luminous squid skirts on the Puka rig variant. Tied with high quality 200lb abrasion resistant monofilament trace and rigged with lumo beads.

#### 10/0 Flasher Rig

- 200lb tough trace
- ▶ Two 10/0 heavy gauge Circle hooks with premium antirust coating
- 2x lumo beads
- Brass alloy swivel
- Ideal for Hapuka/Groper, Bluenose, and XOS Snapper
- ▶ RRP \$7.85