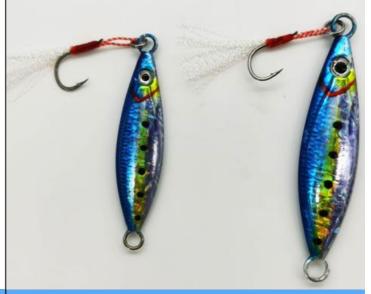

#### **SnapperTackle®** Kabura Slow Jig

Unique diamond head shape creates a horizontal skirt and hook placement. High quality holographic finish. Replaceable skirts. Ideal for drifting over a sandy bottom for Gurnard and Snapper.

- 3D eyes
- 100g weight
- Holographic finish
- Diamond head
- Available in Sardine or Lumo White colours
- Pre-rigged with quality assist rigs