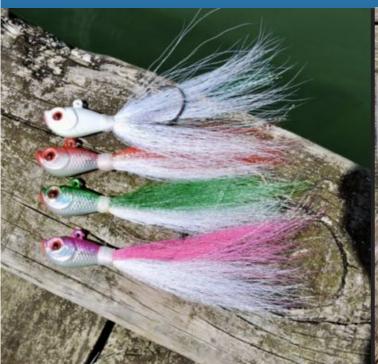

Note: Currently available colours shown. New colours available September!

charter operators.

Three 2/0 Recurve hooks rigged with luminous shrimps. Tied on 60lb trace with sinker loop and brass alloy swivel.

Packaged in a blister box with foam trace holder insert.

- Luminous shrimps
- ▶ Three 2/0 Recurve hooks
- ▶ 60lb trace
- Brass alloy swivel
- Attractive packaging
- ▶ RRP \$6.85