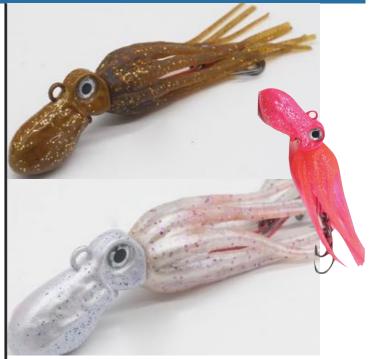

#### **SnapperTackle®** Octopus Slow Jigs

Unique design - one of its kind on the NZ market. Super high quality polymer skirt, stretches up to 3.5x and highly durable. Glitter speckles in the skirt and head. Thick longlasting paint job. Rigged with two heavy gauge assist hooks.

- Natural look and feel, 3D eyes
- 150g, and 350g weights
- Two heavy gauge assist hooks
- Three colours available: Natural Squid,
  White, and Hot Pink.
- Outstanding quality and one of its kind design.

350g available September!