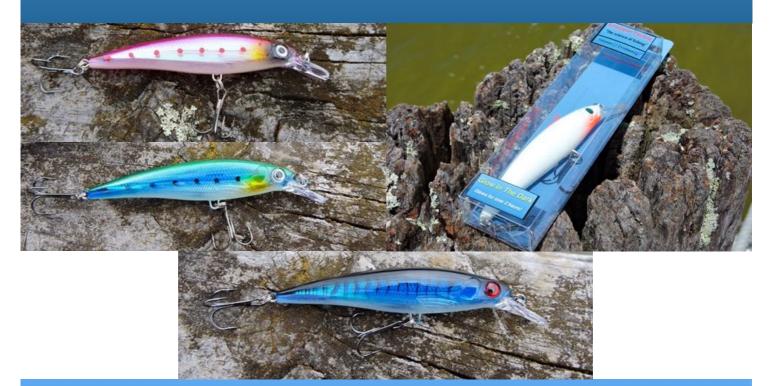

#### **SnapperTackle® 110mm Bibbed Minnow**

Exclusive New Zealand design.

These lures are incredible for catching Kahawai and schooling Kingfish!

Amazing swimming action!

You'll notice that the hooks and split rings are securely attached to an internal high tensile wire to make sure you land that BIG one!

Rigged with high quality #6 trebles, ideal for Kahawai! Upgrade to heavier gauge singles for Kingfish!

Available in four attractive colours: Pinkie, Spottie, Mackerel, Lumo!

**Our most popular lure!** 

- Diving depth of 1-2 metres
  - Pressure tested
  - Internal through wire
    - Ball bearing rattles
- NZ's only luminous topwater minnow
  - Great for casting or trolling
  - Fantastic price point RRP\$10.95